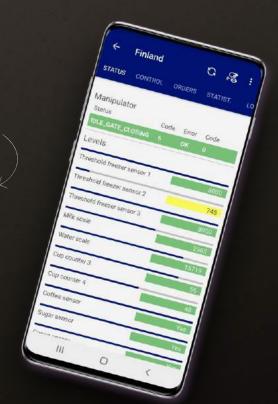

## **Smart controls**

Extensive Telemetry via Mobile & Web App

- **REAL-TIME ACCESS TO SALES DATA AND STATISTICS**
- 02. MONITOR THE CONSUMPTION LEVEL FOR EACH OF THE FLAVORS AND ADDITIVES
- **RUN REMOTE SYSTEM DIAGNOSTICS** AND MONITOR EACH ROBOTIC COMPONENT PERFORMANCE

- **UPDATE PRICES** AND PACKAGES
- 05 REAL-TIME ACCESS VIA AN ONLINE SURVEILLANCE **CAMERA**
- REMOTELY SWITCH ON OR SHUT DOWN THE KIOSK