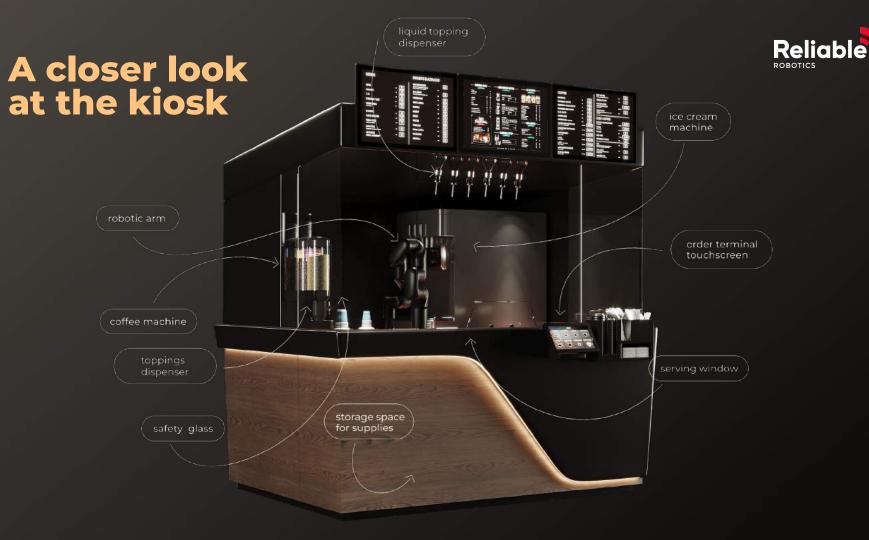

## **Inside Robocafe V2**

Branded and reliable equipment

Full telemetry control of consumables

Requires only electricity to operate

Real-time sales reporting

Speech and price control

Various payment options

**Easy installation** 