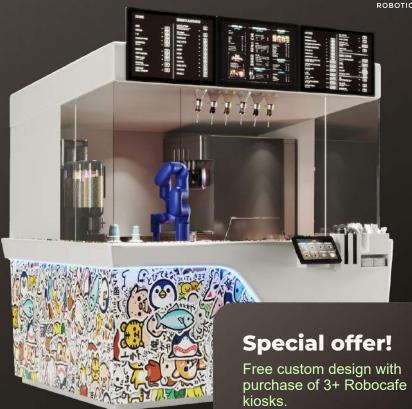

## Design options /

03. CARNIVAL BOT

We are in love with our kids, and they are in love with Robocafe! This design will fit in all the areas designed for the little ones.