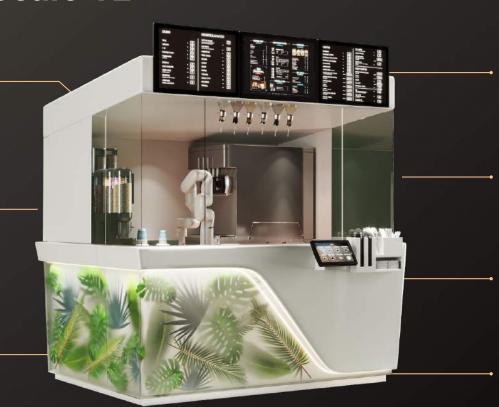

# **Design Options**

01.MOCCA BOT

Great model for lobbies, showrooms & commercial premises

# Design options /

02. LATTE BOT

Universally attractive this design will fit almost in any hotel, restaurant, mall or park.

## Design options /

03. CARNIVAL BOT

We are in love with our kids, and they are in love with Robocafe! This design will fit in all the areas designed for the little ones.

# Design options /

04. ECO BOT

Robocafe makes any hotel lobby or showroom look fresher with this eco design.