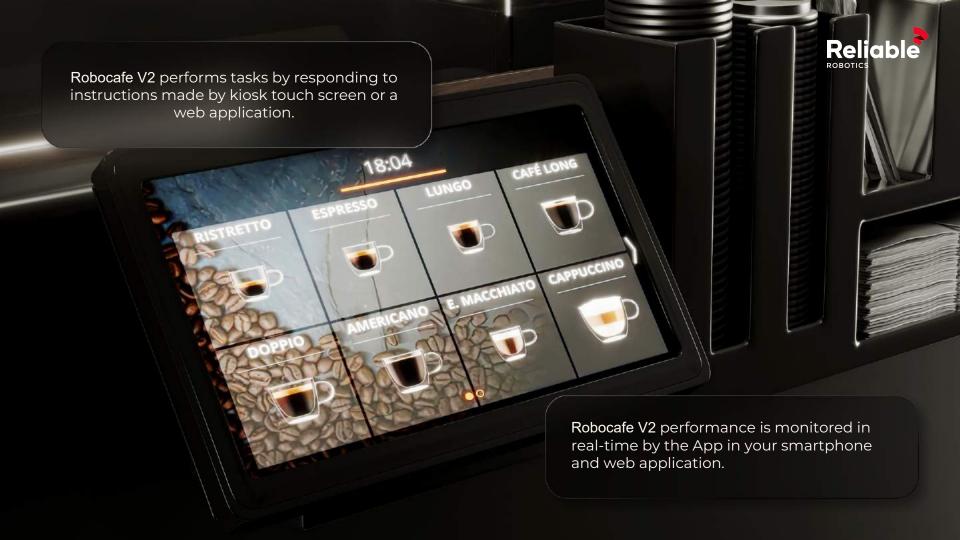

100% AVAILABILITY

Follows instructions received from application or touch screen.

ALWAYS GOOD MANNERS

The robot jokes with visitors, attracts attention and invites them to buy.

VARIOUS PAYMENT METHODS

Accepts various payment options such as card payments, e-payment via web site, Apple Pay, Samsung Pay etc.

## **Smart controls**

Extensive Telemetry via Mobile & Web App

- **REAL-TIME ACCESS TO SALES DATA AND STATISTICS**
- 02. MONITOR THE CONSUMPTION LEVEL FOR EACH OF THE FLAVORS AND ADDITIVES
- **RUN REMOTE SYSTEM DIAGNOSTICS** AND MONITOR EACH ROBOTIC COMPONENT PERFORMANCE

- **UPDATE PRICES** AND PACKAGES
- 05 REAL-TIME ACCESS VIA AN ONLINE SURVEILLANCE **CAMERA**
- REMOTELY SWITCH ON OR SHUT DOWN THE KIOSK