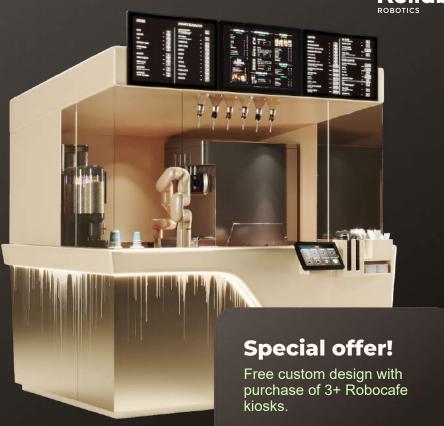

# **Design Options**

01.MOCCA BOT

Great model for lobbies, showrooms & commercial premises

# Design options /

02. LATTE BOT

Universally attractive this design will fit almost in any hotel, restaurant, mall or park.

## Design options /

03. CARNIVAL BOT

We are in love with our kids, and they are in love with Robocafe! This design will fit in all the areas designed for the little ones.

# Design options /

04. ECO BOT

Robocafe makes any hotel lobby or showroom look fresher with this eco design.