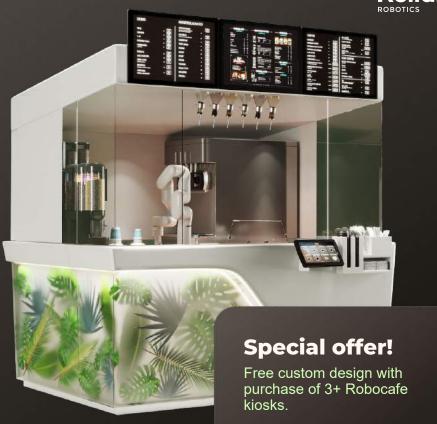

# Design options /

04. ECO BOT

Robocafe makes any hotel lobby or showroom look fresher with this eco design.