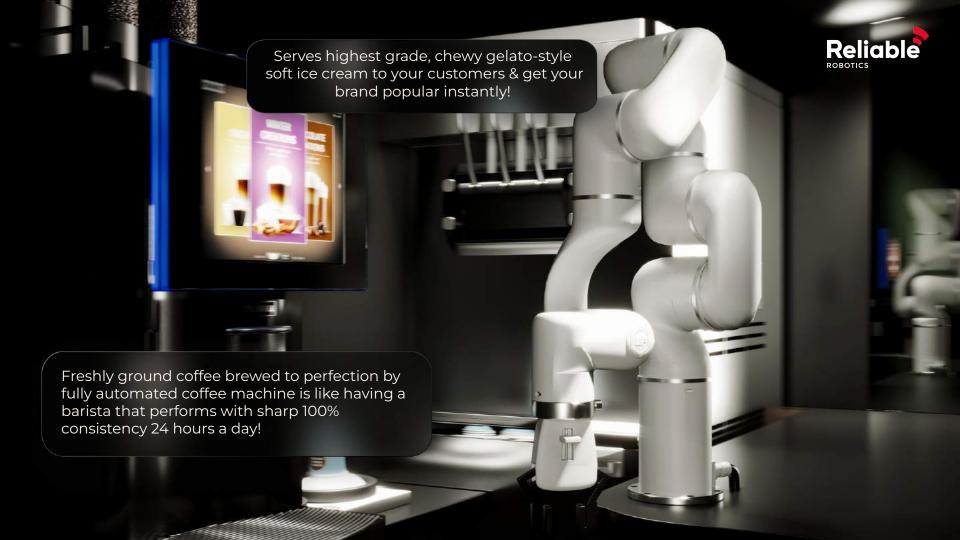

# **ROBOCAFE V2**

Tomorrow is here today!

Enjoy doing your business with 100% automation. Have fun watching this robot do all the job of preparing ice cream & coffee in a cool and efficient way!

## What can ROBOCAFE V2 do?

STAFF FREE MODE

Our technology reduces labor costs while giving high quality barista-level service – 24 /7.

AUTO-MODE

The kiosk works completely autonomously, without human intervention.