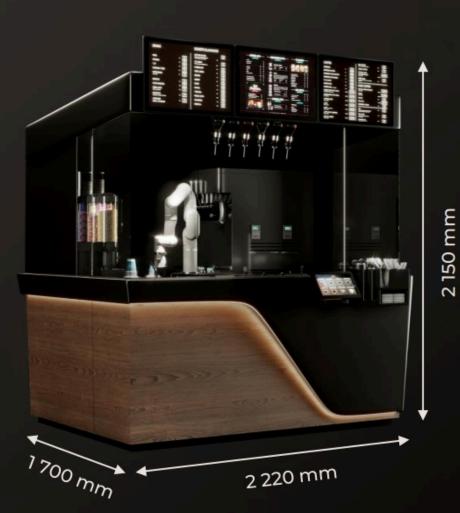

## **Inside Robocafe V2**

Branded and reliable equipment

Full telemetry control of consumables

Requires only electricity to operate

Real-time sales reporting

Speech and price control

Various payment options

**Easy installation** 